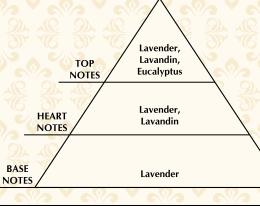

## MONNALISA

The relaxing and soothing scent of a Lavender heaven enriched by fragrant Eucalyptus notes.