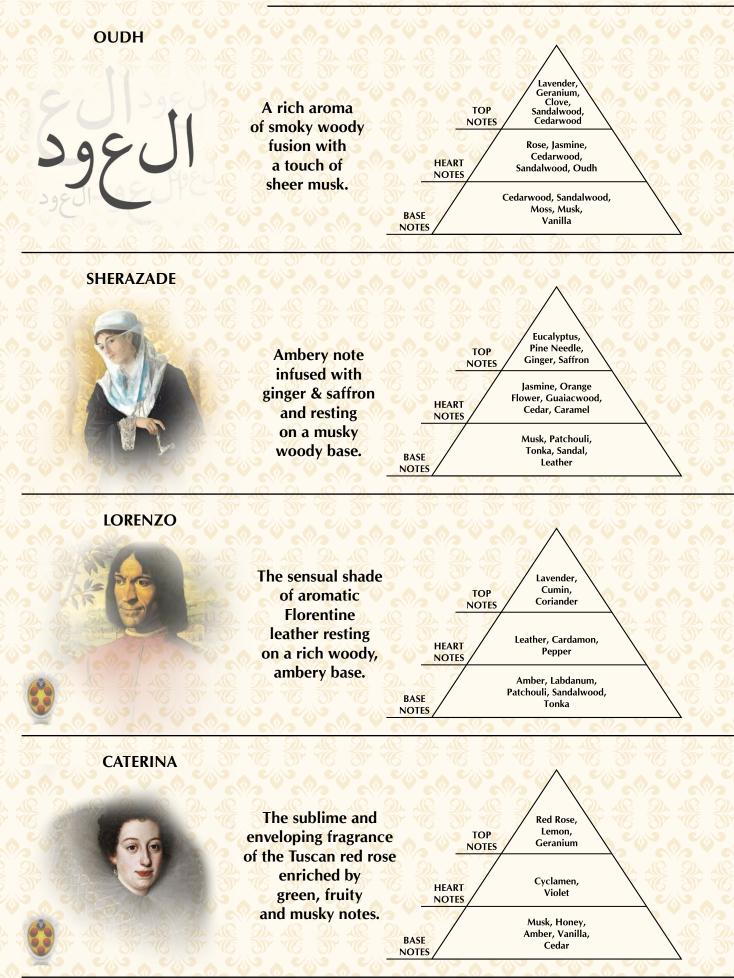

have discovered some ancient recipes for room fragrances dating back to the Baroque Age, have revitalized them and will disclose them step by step: hence the name of this luxury collection: **BAROCCO FIORENTINO.** 

1

# FRAGRANCES

## CONCERTO

A delicate "concerto" blend of Tuberose, Orange Flower and Lily, balanced with musky woody notes.



## **FLORENTIA**

The unforgettable scents of the Tuscan bush, opening with a fragrant citrus herbal aroma, mostly Rosemary and Petitgrain, followed by a fruity floral heart.

BASE

NOTES



## MONNALISA

The relaxing and soothing scent of a Lavender heaven enriched by fragrant Eucalyptus notes.



### GHIRLANDA

A timeless floral "ghirlanda" of Muguet and Jasmine, with notes of Bergamot, mingled with sheer Musk on a woody accord.



# FRAGRANCES



## FRAGRANCED CANDLES





FRAGRANCED CANDLE

## BFC11

4

Candle Nt. Wt. 120 g Sizes: Ø 67x70 H mm Burn Time: 20 h

Fragrance Emanation: Ø 3 m Saturation: 27 m<sup>3</sup>/24h





## BFC21

Candle Nt. Wt. 275 g Sizes: Ø 87x85 H mm Burn Time: 45 h

Fragrance Emanation: Ø 5 m Saturation: 125 m<sup>3</sup>/24h

Fragranced candle presented in an elegant decorated glass.

# **ACCESSORIES FOR CANDLES**





00

50

DOME Sizes: Ø 150x250 H mm

> DOMES Sizes: Ø 85x145 H mm

Fragrance saving glass domes

## FRAGRANCED REED DIFFUSERS

#### BFD21

11/

Reed Diffuser 500 ml Sizes: Ø 87x190 H mm Lasts for up to 6 months

Fragrance Emanation: Ø 5 m Saturation: 125 m<sup>3</sup>/24h

## BFD31

6

Reed Diffuser 1000 ml Sizes: Ø 100x220 H mm Lasts for up to 12 months

CE DI

Fragrance Emanation: Ø 8 m