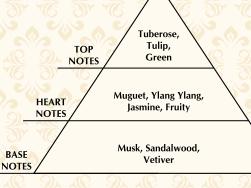

## **FLORENTIA**

The unforgettable scents of the Tuscan bush, opening with a fragrant citrus herbal aroma, mostly Rosemary and Petitgrain, followed by a fruity floral heart.

BASE

NOTES