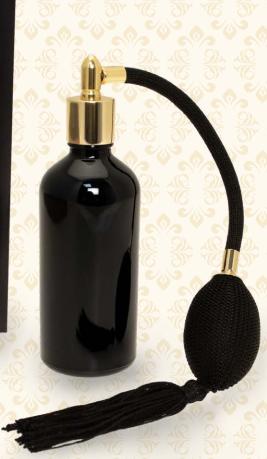

# **ROOM SPRAY**

BFP11

Room spray 200 ml Sizes: Ø 55x160 H mm

Room spray with pump, creating immediately a pleasant atmosphere in any ambient. Refills available (#BFP10).