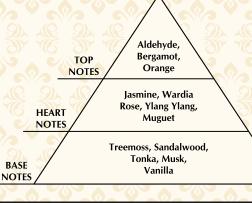

### GHIRLANDA

A timeless floral "ghirlanda" of Muguet and Jasmine, with notes of Bergamot, mingled with sheer Musk on a woody accord.