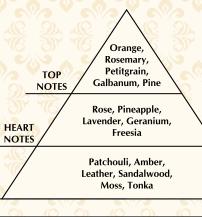

## **FLORENTIA**

The unforgettable scents of the Tuscan bush, opening with a fragrant citrus herbal aroma, mostly Rosemary and Petitgrain, followed by a fruity floral heart.

BASE

NOTES