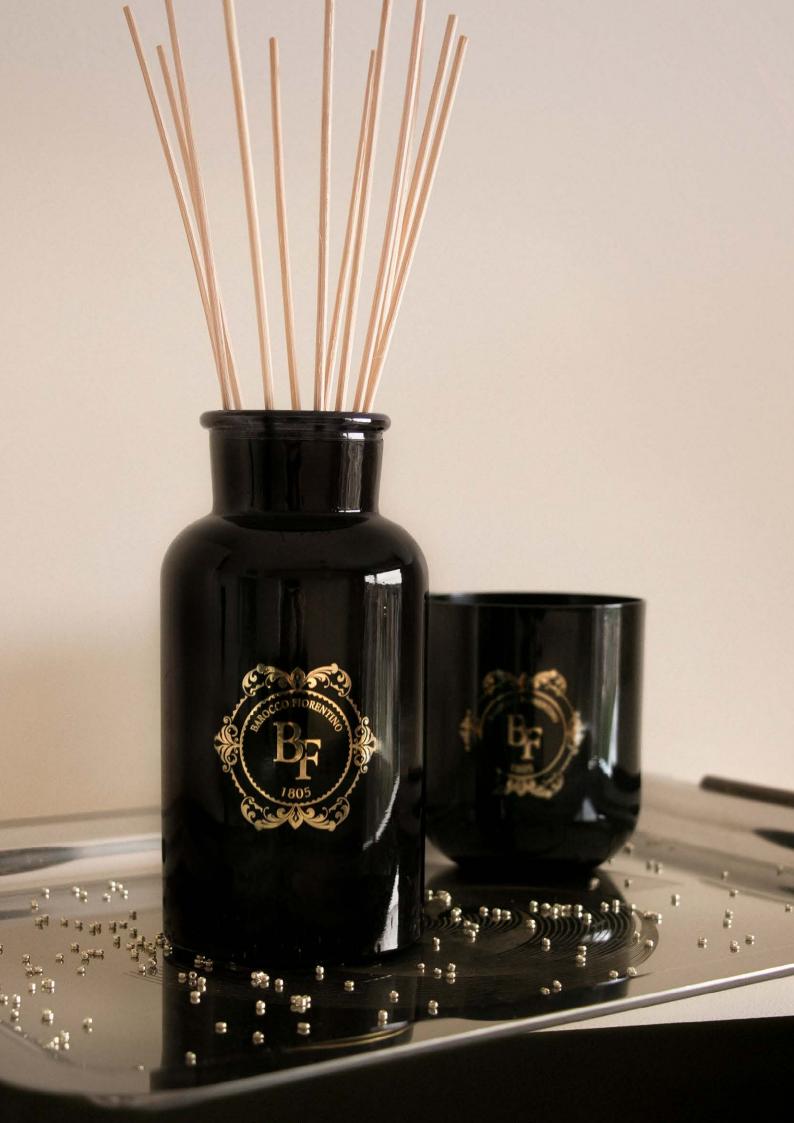

## FRAGRANCED REED DIFFUSERS

#### BFD21

11/

Reed Diffuser 500 ml Sizes: Ø 87x190 H mm Lasts for up to 6 months

Fragrance Emanation: Ø 5 m Saturation: 125 m<sup>3</sup>/24h

## BFD31

6

Reed Diffuser 1000 ml Sizes: Ø 100x220 H mm Lasts for up to 12 months

CE DI

Fragrance Emanation: Ø 8 m Saturation: 500 m<sup>3</sup>/24h

## BFD11

Reed Diffuser 250 ml Sizes: Ø 67x140 H mm Lasts for up to 3 months

Fragrance Emanation: Ø 3 m Saturation: 27 m<sup>3</sup>/24h

Diffuser with rattan sticks in an elegant decorated bottle. The fragrance is diffused gently and persistently. Available in 3 sizes (1000, 500 and 250 ml).

Refills available (large #BFD30; medium #BFD20; small #BFD10). Spare sticks available (large #BFD32: 18 Sticks - h 400 mm; medium #BFD22: 15 Sticks - h 300 mm; small #BFD12: 12 Sticks - h 250 mm).