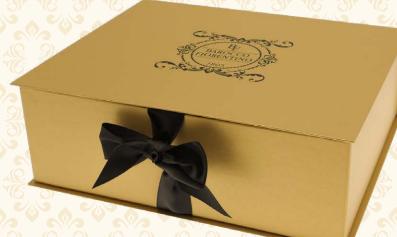

# **GIFT BOXES**

BFPAL Sizes: 360x295x120 H mm

A CONTRACTOR OF

BFPAM Sizes: 325x220x105 H mm

> BFPAS Sizes: 190x190x80 H mm

Coffrets available separately

GRAZIANI s.r.l. established 1805

Via Karol Wojtyla, 6 Zona Industriale Pian di Laura 56042 Lorenzana (PISA) - ITALY