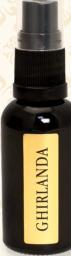

### GHIRLANDA

A timeless floral "ghirlanda" of Muguet and Jasmine, with notes of Bergamot, mingled with sheer Musk on a woody accord.

# **ROOM SPRAY**

BFP11

Room spray 200 ml Sizes: Ø 55x160 H mm

Room spray with pump, creating immediately a pleasant atmosphere in any ambient. Refills available (#BFP10).